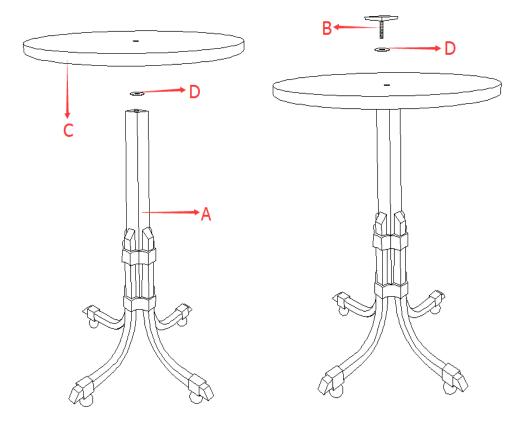

## R24752 Assembly Instruction

Parts/Hardware list

| А | Frame  | 1PC | С | Glass        | 1PC  |
|---|--------|-----|---|--------------|------|
| В | Finial | 1PC | D | Clear washer | 2PCS |

1. Take the parts carefully out of the carton, and place them on a

flat and soft surface, making sure that the parts will not be damaged.

2.Assemble the Frame(A) Glass(C) together using the Finial(B)and Clear washer (D).

3. The round feet are adjustable. If table is not stable, please adjust feet.